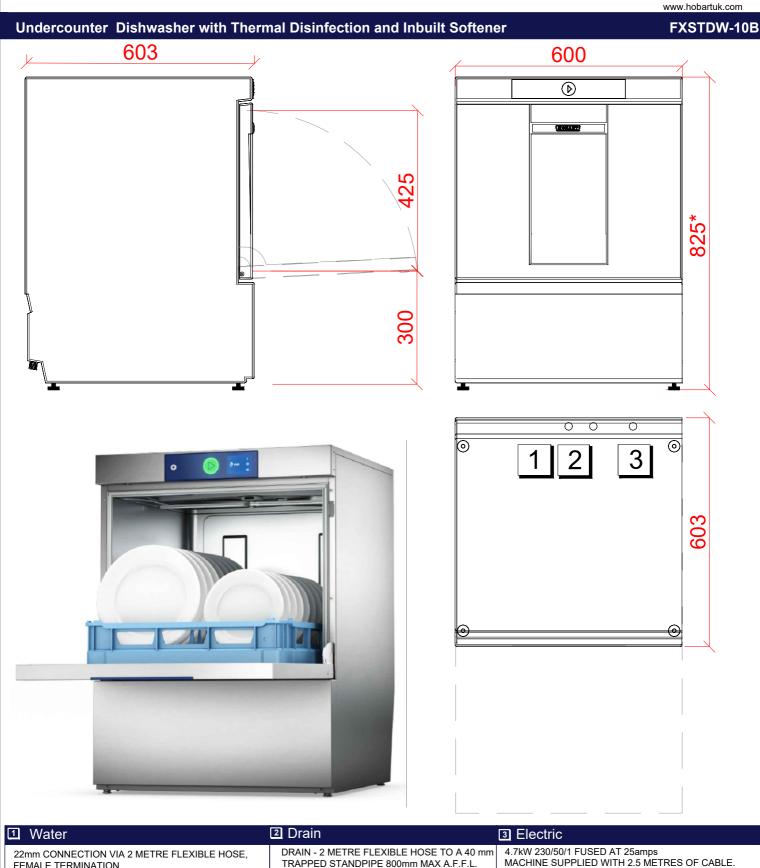

HOBART UK, SOUTHGATE WAY, ORTON SOUTHGATE, PETERBOROUGH. PE2 6GN 0844 888 7777

| 22mm CONNECTION VIA 2 METRE FLEXIBLE HOSE,    | DRAIN - 2 METRE FLEXIBLE HOSE TO A 40 n |
|-----------------------------------------------|-----------------------------------------|
| FEMALE TERMINATION.                           | TRAPPED STANDPIPE 800mm MAX A.F.F.L.    |
| WATER SUPPLY 10° TO 20°C@ 0.6 TO 6.0 BAR MAX. | FLOW RATE 30 LITRES PER MINUTE.         |

WATER SUPPLY 10° TO 20°C@ 0.6 TO 6.0 BAR MAX. INITIAL TANK FILL 10.8 LITRES.

RINSE WATER USAGE 5.2 LITRES PER CYCLE. MAX USAGE 39 LITRES PER HOUR.

OUR MACHINES ARE SUPPLIED WITH CLASS 'AA' AIR GAP AS STANDARD.

## RINSE AGENT HOSE - 2.5 METRE FLEXIBLE. DETERGENT HOSE - 2.5 METRE FLEXIBLE.

**Other Services** 

Notes APPROX WEIGHTS: EMPTY: 65kg's WITH WATER: 87kg's \* = + 40mm

6.8kW 400/50/3 + N + E FUSED AT 3 x16amps.

CONFIGURABLE TO:

## PLOT SCALE: 1:10

RIGHT TO MAKE NECESSARY CHANGES IS RESERVED